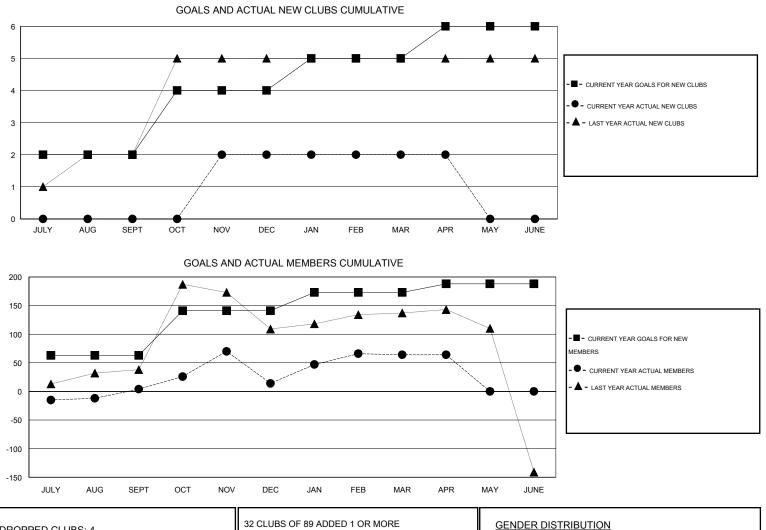

## VINOD KHANNA GMT:

| GMT: VINOD KHANNA     |         |                  | LOCATIO             | ON PAKISTAN                |                             |                       |                    |                                  | GMT CA 6                     |                             |  |  |
|-----------------------|---------|------------------|---------------------|----------------------------|-----------------------------|-----------------------|--------------------|----------------------------------|------------------------------|-----------------------------|--|--|
|                       | Clubs   |                  |                     |                            |                             |                       | Members            |                                  |                              |                             |  |  |
| RESULTS FOR 2013-2014 |         |                  |                     |                            |                             | RESULTS FOR 2013-2014 |                    |                                  |                              |                             |  |  |
| QUART                 | ER      | NEW CLUB<br>GOAL | ACTUAL NEW<br>CLUBS | ACTUAL<br>DROPPED<br>CLUBS | ACTUAL NET<br>GAIN/<br>LOSS | QUARTER               | NEW MEMBER<br>GOAL | ACTUAL TOTAL<br>MEMBERS<br>ADDED | ACTUAL<br>DROPPED<br>MEMBERS | ACTUAL NET<br>GAIN/<br>LOSS |  |  |
| JULY/AU               | JG/SEPT | 2                | 0                   | 0                          | 0                           | JULY/AUG/SEPT         | 63                 | 54                               | 50                           | 4                           |  |  |
| OCT/NO                | V/DEC   | 2                | 2                   | 4                          | -2                          | OCT/NOV/DEC           | 78                 | 98                               | 88                           | 10                          |  |  |
| JAN/FEE               | B/MAR   | 1                | 0                   | 0                          | 0                           | JAN/FEB/MAR           | 32                 | 62                               | 12                           | 50                          |  |  |
| APR/MA                | Y/JUNE  | 1                | 0                   | 0                          | 0                           | APR/MAY/JUNE          | 15                 | 5                                | 5                            | 0                           |  |  |